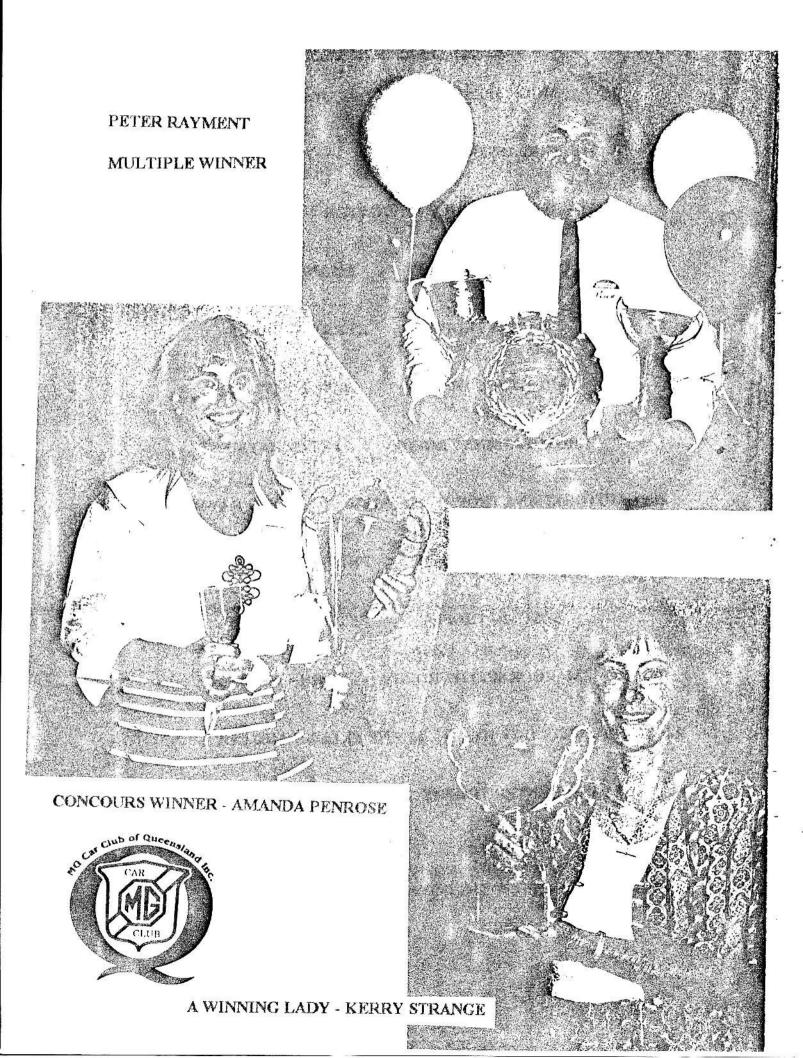

|            |

### **TROPHY WINNERS 1994**

MGCC SPEED TROPHY - JOHN WALKER TOURING ASSEMBLY DRIVER - PHIL HUTCHISON TOURING ASSEMBLY NAVIGATOR - CHRIS LAKE

CONCOURS TROPHY - AMANDA PENROSE

LADIES TROPHY - KERRY STRANGE

MG T-TYPE TROPHY - PETER RAYMENT

MOTORKHANA TROPHY - PETER RAYMENT

MOTORKHANA TROPHY FOR MG's - PETER RAYMENT

BEST ALL ROUND - PETER RAYMENT

BEST MG TROPHY - PETER RAYMENT

MARQUE SPEED TROPHY - JOHN WALKER

### RACING DRIVERS TROPHY - SHANE EKLUND AND GUY BEDINGTON

MILES HUNTER TROPHY - THE RAYMENT FAMILY

CONGRATULATIONS TO THE TROPHY WINNERS FOR 1994 AND MAY THE COMPETITION BE FAST AND ENJOYABLE IN 1995.

### MG PRESENTATION DINNER



## MG PRESENTATION DINNER



FAMILY WINNERS - SAMANTHA, DELIA AND PETER RAYMENT



WINNERS ARE GRINNERS - JOHN WALKER



RESTORERS' CORNER TRIM SPECIALS

| Vinyl Panel & Trim Kit. Green. TF 245-450                                                               | \$675         |
|---------------------------------------------------------------------------------------------------------|---------------|
| Vinyl Panel & Trim Kit. Red. TF 245-440                                                                 | \$675         |
| Leather Seat Kit. Green. TF 245-090                                                                     | \$1060        |
| Leather Seat Kit. Red. TF 245-080                                                                       | \$1060        |
| Vinyl Panel & Trim Kit